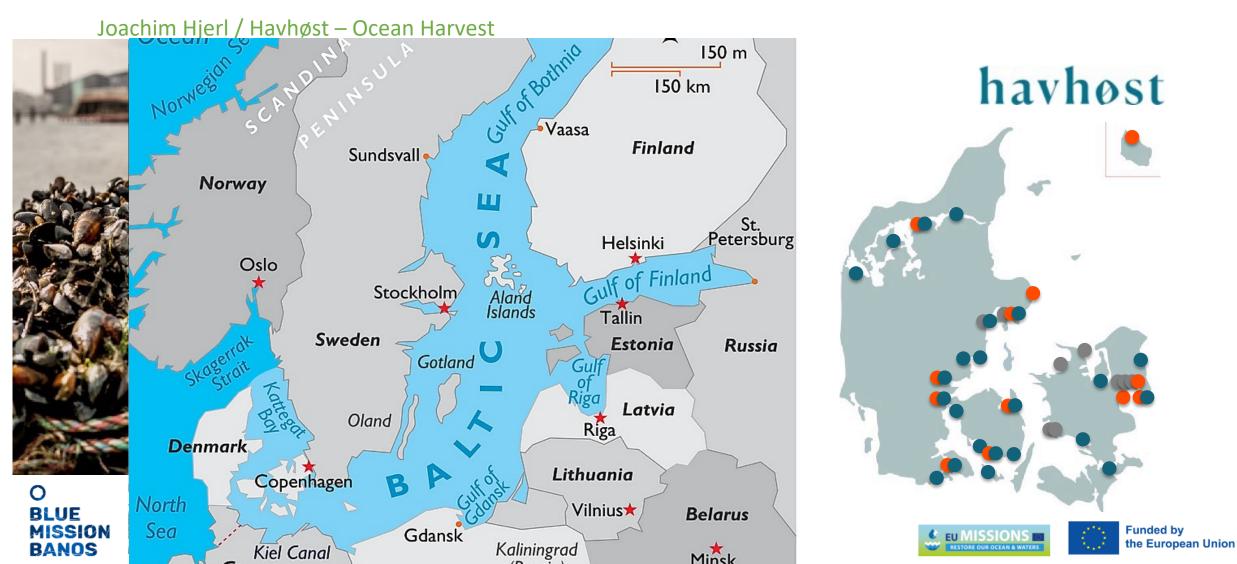

## Havhøst and the regenerative movement

## Joachim Hierl / Havhøst – Ocean Harvest

O BLUE MISSION BANOS

|                                                                                                                                                                                                                                                       | for året                                                            | Iversio                                                                                                                                                                                                                   |
|-------------------------------------------------------------------------------------------------------------------------------------------------------------------------------------------------------------------------------------------------------|---------------------------------------------------------------------|---------------------------------------------------------------------------------------------------------------------------------------------------------------------------------------------------------------------------|
| Ansøgers navn og adresse:                                                                                                                                                                                                                             | Telefonnr. og mail:                                                 | Forbeholdt Fiskeristyrelsen                                                                                                                                                                                               |
|                                                                                                                                                                                                                                                       | Tilor:<br>Mai:                                                      | Sagsnr.:                                                                                                                                                                                                                  |
|                                                                                                                                                                                                                                                       |                                                                     | Registreringsnr.:                                                                                                                                                                                                         |
|                                                                                                                                                                                                                                                       |                                                                     | Modtaget d.:                                                                                                                                                                                                              |
| <sup>2</sup> <u>611i Bekendoprela</u>                                                                                                                                                                                                                 | e nr. 1387 af 3. december 2017 on opdra                             | et af musineer op asters i vandsallen                                                                                                                                                                                     |
|                                                                                                                                                                                                                                                       | Vigtig information:                                                 |                                                                                                                                                                                                                           |
| kurtet, som findes på begelden af dette fi<br>Addelingen i Frederikshavn<br>Sandholm 10. 9900 Frederikshavn<br>Addelingen i Nykebing Mors<br>N.A. Christensensvej 40, 7390 Nykebing<br>Addelingen i Mikle Sande<br>Vestorhavsvej 302, 6830 Name Nobel | Ringsted m<br>afailinger<br>H<br>Mans • A<br>E<br>• A               | 4190 Fingstell<br>Stage alle Oriektinger fra Salgende<br>Ingeskfund Edit<br>Mellingen i Kanfers<br>andrängen i Kanfers<br>Mellingen i Kanfer<br>Jack (200 Kolding<br>Mellingen i Ramern<br>unch Phärmann Vij 8, 3700 Rame |
|                                                                                                                                                                                                                                                       | Arter der dyrkes i hobbyopdræ                                       | tsanlægget:                                                                                                                                                                                                               |
| Blámusling                                                                                                                                                                                                                                            | General Stress                                                      | Andet. Art:                                                                                                                                                                                                               |
| Områdenummeret afk                                                                                                                                                                                                                                    | æses på kortet, som findes på ba                                    | gsiden af dette ansøgningsskema.                                                                                                                                                                                          |
| Anlæggets<br>geografiske placering:                                                                                                                                                                                                                   | Nordlig bredde:                                                     | Position:<br>Østlig længde:                                                                                                                                                                                               |
| Område.nr.:                                                                                                                                                                                                                                           | * . *                                                               | · · ·                                                                                                                                                                                                                     |
| Positionen angives i                                                                                                                                                                                                                                  | WGS-84-Datum, som skrives i gr<br>Nordlig bredde: 56° 26.233' - Øst | ader, minutter og 1/1000 minutter.                                                                                                                                                                                        |
|                                                                                                                                                                                                                                                       | Morong predde: 30 20.233 - 68                                       | ng kengke. Var 15.030                                                                                                                                                                                                     |
| Underskrift:                                                                                                                                                                                                                                          | Sted:                                                               | Dato:                                                                                                                                                                                                                     |