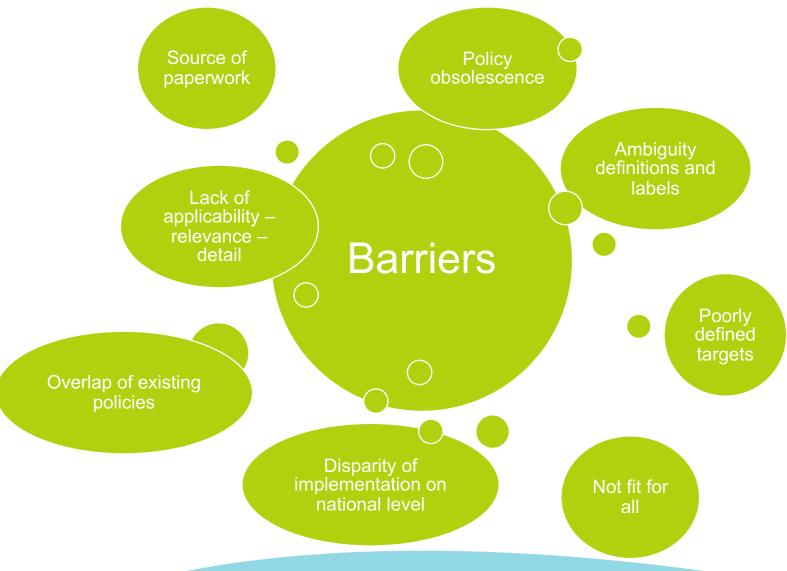

O BLUE MISSION BANOS

1st MISSION ARENA

14-16 November 2023 | Gothenburg, SE

# Business models and approaches to support the sustainable blue economy

Policy and regulation – enabling conditions

THEME: Business





## Regulations and Policy – Enabling Conditions

- Map existing policies/regulations
  - ✓ Key enablers
  - √ Key obstacles
  - → Impact implementation of mission solutions and innovations



- ✓ To reinforce incentives/enablers
- ✓ To address barriers/obstacles
- Create a roadmap to success for future LH projects







#### Supporting policies and regulations





### Hindering policies and regulations









#### Solutions and recommendations