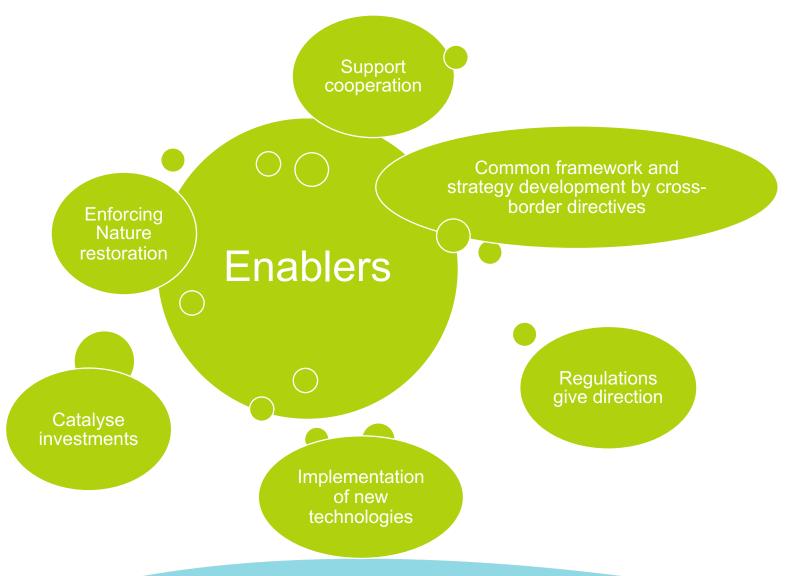

O BLUE MISSION BANOS

1st MISSION ARENA

14-16 November 2023 | Gothenburg, SE

# Business models and approaches to support the sustainable blue economy

Policy and regulation – enabling conditions

THEME: Business





## Regulations and Policy – Enabling Conditions

- Map existing policies/regulations
  - ✓ Key enablers
  - √ Key obstacles
  - → Impact implementation of mission solutions and innovations



- ✓ To reinforce incentives/enablers
- ✓ To address barriers/obstacles
- Create a roadmap to success for future LH projects







#### Supporting policies and regulations





### Hindering policies and regulations









#### Solutions and recommendations