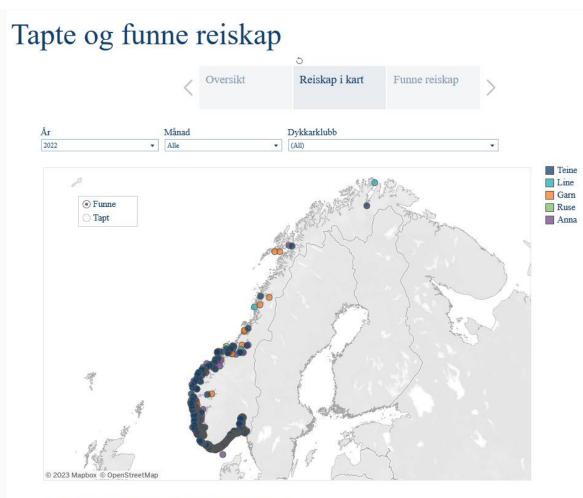

Hald musepeikaren over grafikken for ytterlegare informasjon. Oppdatert: 12.11.2023 Kjelde: Fritidsfiskeappen